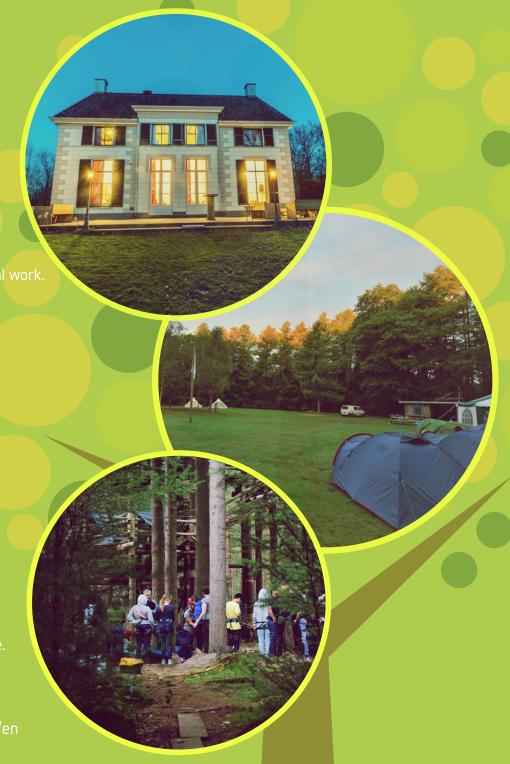

#### Olde Vechte Foundation

Olde Vechte Foundation is a non-profit organisation,
based in Ommen, the Netherlands. Since 1966
sheep functioning as a training center with a long experience

-formal education, personal development, coaching, socialand cultural work.

### Stichting Buitendoor

Buitendoor organises outdoor and training programs aimed on improving

the atmosphere and cooperation within a group.

The foundation is doing this in order to create a world in which humans and nature can optimally develop.

The main focuses are: programs for youth and school,
training courses for people who work with youth,
the development of their sustainable campsite on the Velu

Buitendoor is going to host the APV & Youth Exchange on their campsite.